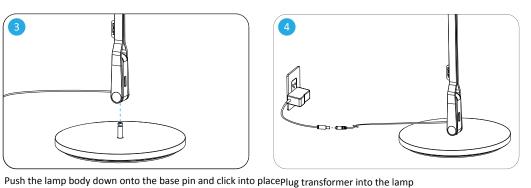

# **Assembly Instructions**

Attach the LED head to the lamp body

Touch the **b** button to turn on & off, hold it to dim / brighten the light.

Charge your USB device with the built-in 1.0A USB port.(Doven Pro: USB port outputs 2.0A)