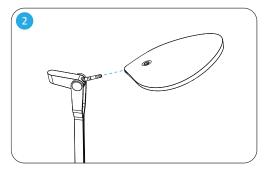

# **Assembly Instructions**

Attach the LED head to the lamp body

Touch the **b** button to turn on & off, hold it to dim / brighten the light.

Charge your USB device with the built-in 1.0A USB port.(Doven Pro: USB port outputs 2.0A)