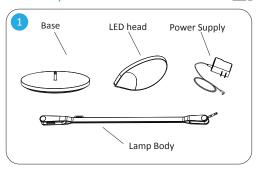

# **Assembly Instructions**

Attach the LED head to the lamp body

Touch the **b** button to turn on & off, hold it to dim / brighten the light.

Charge your USB device with the built-in 1.0A USB port.(Doven Pro: USB port outputs 2.0A)