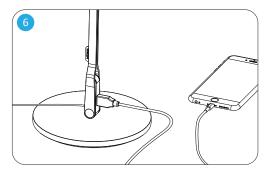

# **Assembly Instructions**

Attach the LED head to the lamp body

Touch the **b** button to turn on & off, hold it to dim / brighten the light.

Charge your USB device with the built-in 1.0A USB port.(Doven Pro: USB port outputs 2.0A)