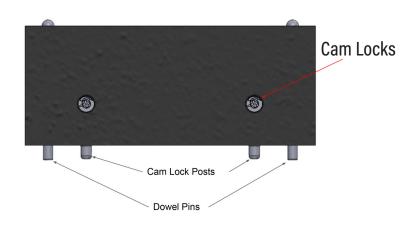

#### 1. Attach One Stanchion

**Step 1** - Align the Dowel Pins and Cam Posts of one Stanchion with the holes in the bottom of the Shelf. Press the Stanchion down until it is flush with the shelf.

Note - Be sure to orient the black side of the stanchion towards the back of the shelf.

Step2 - Rotate both Cam Disks using a screwdriver until tight.

Holes for installing the Dowel Pins and Cam Posts Back Edge of Shelf

### 2. Attach the Second Stanchion

**Step 1** - Align the Dowel Pins and Cam Posts of one Stanchion with the holes in the bottom of the Shelf. Press the Stanchion down until it is flush with the shelf.

Note - Be sure to orient the black side of the leg to the back side of the shelf.

Step2 - Rotate both Cam Disks using a screwdriver until tight.