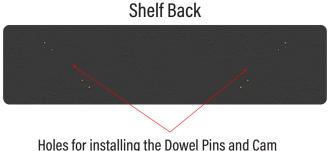

Step2 - Rotate both Cam Disks using a screwdriver until tight.

Holes for installing the Dowel Pins and Cam Posts Back Edge of Shelf