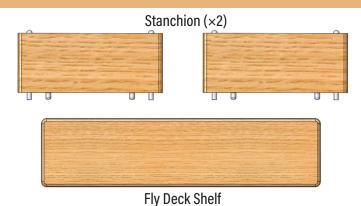

#### 1. Attach One Stanchion

**Step 1** - Align the Dowel Pins and Cam Posts of one Stanchion with the holes in the bottom of the Shelf. Press the Stanchion down until it is flush with the shelf.

Note - Be sure to orient the black side of the stanchion towards the back of the shelf.

### 2. Attach the Second Stanchion

**Step 1** - Align the Dowel Pins and Cam Posts of one Stanchion with the holes in the bottom of the Shelf. Press the Stanchion down until it is flush with the shelf.