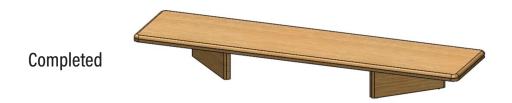

SMBLY INSTRUCTIONS**



#### 1. Attach One Stanchion

**Step 1** - Align the Dowel Pins and Cam Posts of one Stanchion with the holes in the bottom of the Shelf. Press the Stanchion down until it is flush with the shelf.

Note - Be sure to orient the black side of the stanchion towards the back of the shelf.

Step2 - Rotate both Cam Disks using a screwdriver until tight.



Holes for installing the Dowel Pins and Cam Posts Back Edge of Shelf



### 2. Attach the Second Stanchion

**Step 1** - Align the Dowel Pins and Cam Posts of one Stanchion with the holes in the bottom of the Shelf. Press the Stanchion down until it is flush with the shelf.

Note - Be sure to orient the black side of the leg to the back side of the shelf.

Step2 - Rotate both Cam Disks using a screwdriver until tight.